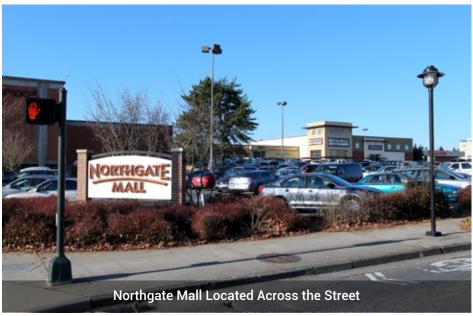

5TH AVENUE PROFESSIONAL CENTER, SUITE 402 is located the heart of the Northgate neighborhood, across the street from Northgate Mall. This premier location has excellent street visibility with an abundance FREE PARKING all around. 25,000+ VPD. Numerous amenities nearby. Minutes to freeways.

#### **PROPERTY / BUSINESS FEATURES**

- Premise Size: 1,390 SF
- Professional Class A Office Space
- Located in the Heart of Northgate (Right Behind Nordstrom)
- Major Shopping Mall Nearby (Northgate Mall)
- Building & Monument Signage Available
- Abundant FREE Parking All Around
- Multiple Local Amenities
- Excellent Street Visibility
- Premier North Seattle Location
- 25,000+ VPD (Vehicles Per Day) on 5th Avenue

### Parking, Signage & Nearby Amenities

The information contained herein has been obtained from reliable sources but is not guaranteed by CCM Commercial. A prospective Buyer/Tenant should verify each item related to this property and all information contained herein.