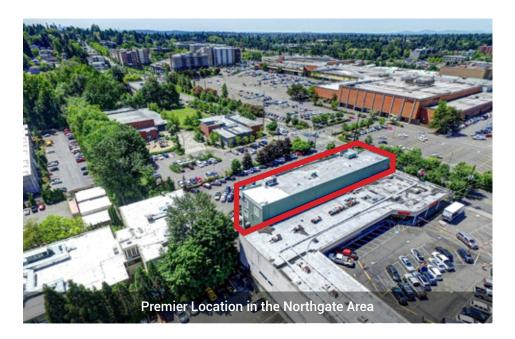

5TH AVENUE PROFESSIONAL CENTER, SUITE 402 is located the heart of the Northgate neighborhood, across the street from Northgate Mall. This premier location has excellent street visibility with an abundance FREE PARKING all around. 25,000+ VPD. Numerous amenities nearby. Minutes to freeways.

#### **PROPERTY / BUSINESS FEATURES**

- Premise Size: 1,390 SF
- Professional Class A Office Space
- Located in the Heart of Northgate (Right Behind Nordstrom)
- Major Shopping Mall Nearby (Northgate Mall)
- Building & Monument Signage Available
- Abundant FREE Parking All Around
- Multiple Local Amenities
- Excellent Street Visibility
- Premier North Seattle Location
- 25,000+ VPD (Vehicles Per Day) on 5th Avenue

#### **Aerial Views**

T 425.922.2886