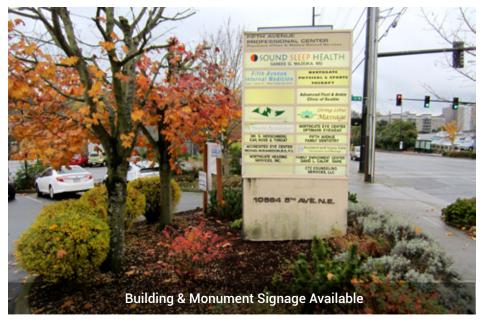

#### **PROPERTY / BUSINESS FEATURES**

- Premise Size: 1,390 SF
- Professional Class A Office Space
- Located in the Heart of Northgate (Right Behind Nordstrom)
- Major Shopping Mall Nearby (Northgate Mall)
- Building & Monument Signage Available
- Abundant FREE Parking All Around
- Multiple Local Amenities
- Excellent Street Visibility
- Premier North Seattle Location
- 25,000+ VPD (Vehicles Per Day) on 5th Avenue

### Parking, Signage & Nearby Amenities

The information contained herein has been obtained from reliable sources but is not guaranteed by CCM Commercial. A prospective Buyer/Tenant should verify each item related to this property and all information contained herein.