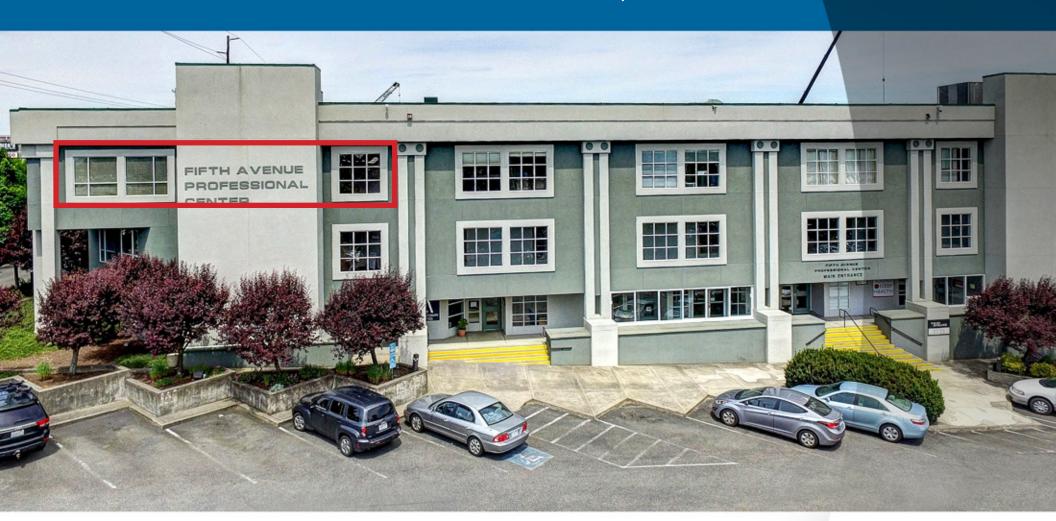

# 5TH AVENUE PROFESSIONAL CENTER

10564 5th Ave NE | Suite 402 | Seattle, WA 98125

5TH AVENUE PROFESSIONAL CENTER, SUITE 402 is located the heart of the Northgate neighborhood, across the street from Northgate Mall. This premier location has excellent street visibility with an abundance FREE PARKING all around. 25,000+ VPD. Numerous amenities nearby. Minutes to freeways.

#### **PROPERTY / BUSINESS FEATURES**

- Premise Size: 1,390 SF
- Professional Class A Office Space
- Located in the Heart of Northgate (Right Behind Nordstrom)
- Major Shopping Mall Nearby (Northgate Mall)
- Building & Monument Signage Available
- Abundant FREE Parking All Around
- Multiple Local Amenities
- Excellent Street Visibility
- Premier North Seattle Location
- 25,000+ VPD (Vehicles Per Day) on 5th Avenue