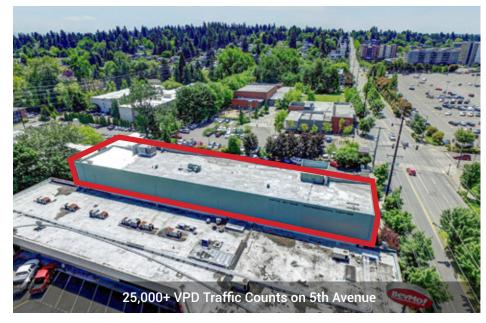

5TH AVENUE PROFESSIONAL CENTER, SUITE 402 is located the heart of the Northgate neighborhood, across the street from Northgate Mall. This premier location has excellent street visibility with an abundance FREE PARKING all around. 25,000+ VPD. Numerous amenities nearby. Minutes to freeways.

#### **PROPERTY / BUSINESS FEATURES**

- Premise Size: 1,390 SF
- Professional Class A Office Space
- Located in the Heart of Northgate (Right Behind Nordstrom)
- Major Shopping Mall Nearby (Northgate Mall)
- Building & Monument Signage Available
- Abundant FREE Parking All Around
- Multiple Local Amenities
- Excellent Street Visibility
- Premier North Seattle Location
- 25,000+ VPD (Vehicles Per Day) on 5th Avenue

### Parking, Signage & Nearby Amenities

The information contained herein has been obtained from reliable sources but is not guaranteed by CCM Commercial. A prospective Buyer/Tenant should verify each item related to this property and all information contained herein.