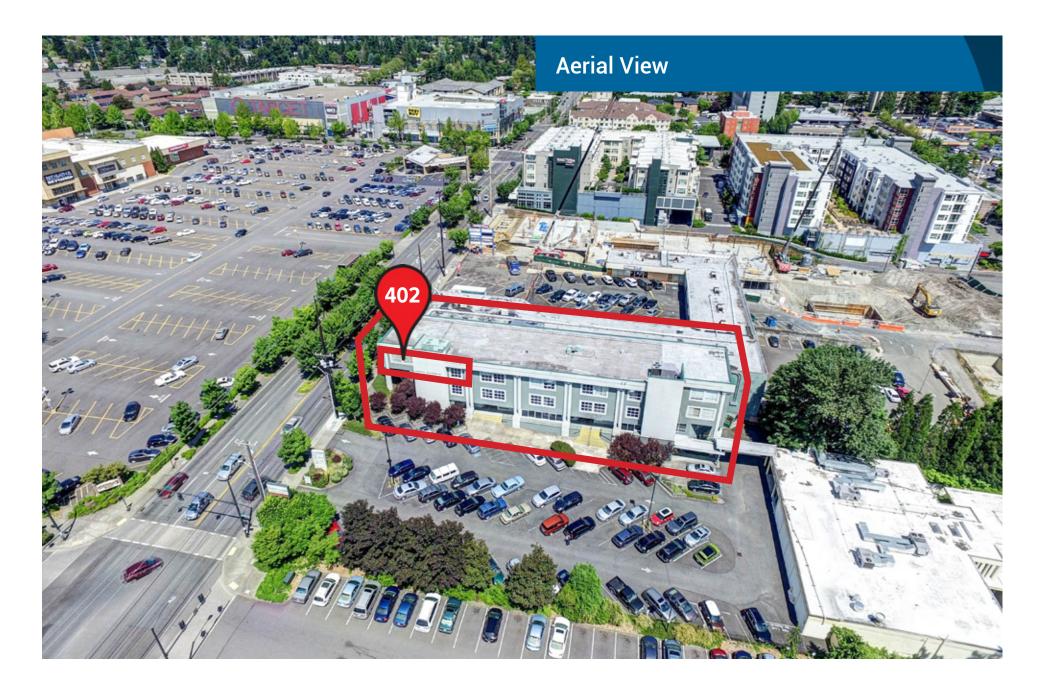

#### **Aerial Views**

T 425.922.2886

5TH AVENUE PROFESSIONAL CENTER, SUITE 402 is located the heart of the Northgate neighborhood, across the street from Northgate Mall. This premier location has excellent street visibility with an abundance FREE PARKING all around. 25,000+ VPD. Numerous amenities nearby. Minutes to freeways.