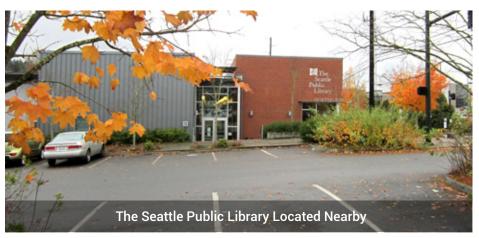

#### **PROPERTY / BUSINESS FEATURES**

- Premise Size: 1,390 SF
- Professional Class A Office Space
- Located in the Heart of Northgate (Right Behind Nordstrom)
- Major Shopping Mall Nearby (Northgate Mall)
- Building & Monument Signage Available
- Abundant FREE Parking All Around
- Multiple Local Amenities
- Excellent Street Visibility
- Premier North Seattle Location
- 25,000+ VPD (Vehicles Per Day) on 5th Avenue

### Parking, Signage & Nearby Amenities

The information contained herein has been obtained from reliable sources but is not guaranteed by CCM Commercial. A prospective Buyer/Tenant should verify each item related to this property and all information contained herein.