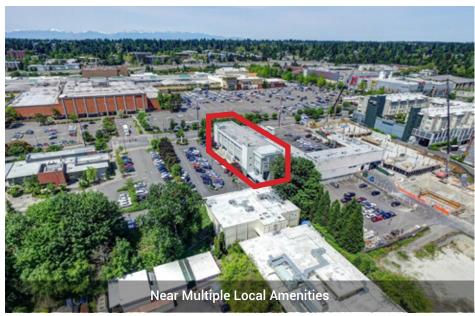

#### **PROPERTY / BUSINESS FEATURES**

- Premise Size: 1,390 SF
- Professional Class A Office Space
- Located in the Heart of Northgate (Right Behind Nordstrom)
- Major Shopping Mall Nearby (Northgate Mall)
- Building & Monument Signage Available
- Abundant FREE Parking All Around
- Multiple Local Amenities
- Excellent Street Visibility
- Premier North Seattle Location
- 25,000+ VPD (Vehicles Per Day) on 5th Avenue

### Parking, Signage & Nearby Amenities

The information contained herein has been obtained from reliable sources but is not guaranteed by CCM Commercial. A prospective Buyer/Tenant should verify each item related to this property and all information contained herein.