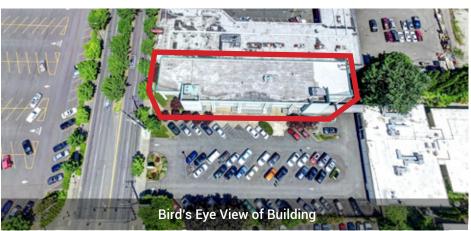

.00 BASE RENT + NNNs \$1,041.83 NNNs

#### **PROPERTY / BUSINESS FEATURES**

- Premise Size: 1,390 SF
- Professional Class A Office Space
- Located in the Heart of Northgate (Right Behind Nordstrom)
- Major Shopping Mall Nearby (Northgate Mall)
- Building & Monument Signage Available
- Abundant FREE Parking All Around
- Multiple Local Amenities
- Excellent Street Visibility
- Premier North Seattle Location
- 25,000+ VPD (Vehicles Per Day) on 5th Avenue

#### **TOUR INSTRUCTIONS**

- Please call Cal at 425.922.2886 to Schedule Tours
- No Tours Without Listing Agent Present
- Do Not Contact or Disturb Employees





The information contained herein has been obtained from reliable sources but is not guaranteed all information contained herein.

Cal@CCMcommercial.com



#### **Aerial Views**









T 425.922.2886



### Parking, Signage & Nearby Amenities









The information contained herein has been obtained from reliable sources but is not guaranteed by CCM Commercial. A prospective Buyer/Tenant should verify each item related to this property and all information contained herein.













### Suite 402 — Interior Views









Cal@CCMcommercial.com obtained from reliable by CCM Commercial. A should verify each iter



### Suite 402 — Interior Views









### **Building Floor Plan**





The information contained herein has been obtained from reliable sources but is not guaranteed by CCM Commercial. A prospective Buyer/Tenant should verify each item related to this property and all information contained herein.

### **Neighborhood Demographics**





The inform